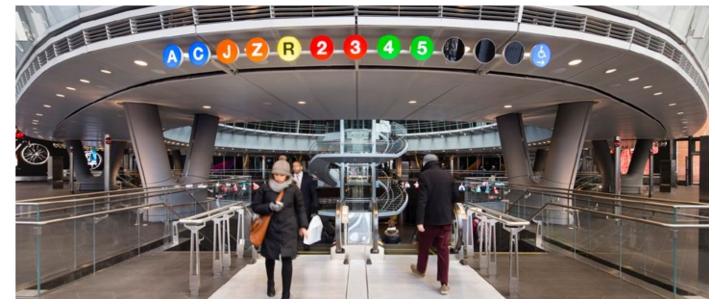

### The City's Most Connected Campus

Quickly get to anywhere in the city via Downtown's transit hubs—The Oculus and Fulton Center without ever stepping outside.

**12 SUBWAY LINES ARE LESS THAN 2 MINUTES AWAY** 

**OVER 800,000 REGIONAL CREATIVE AND PROFESSIONAL** WORKERS

**1-SEAT RIDE TO DOWNTOWN** 

**Fulton Center** 12 Subway Lines