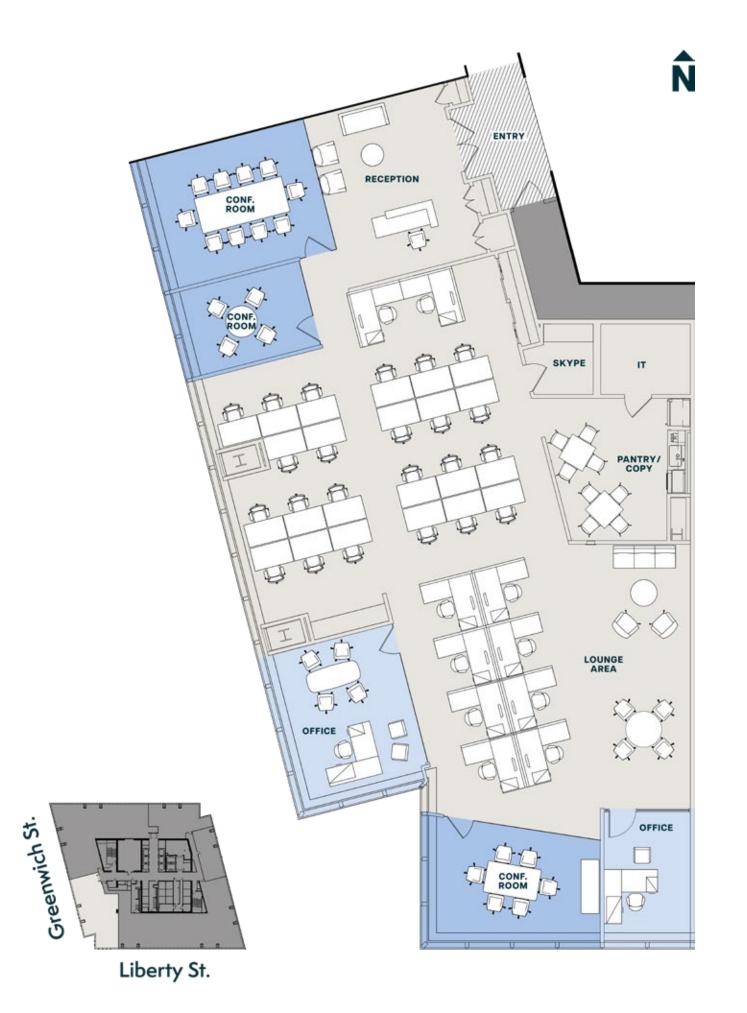

### 44<sup>th</sup> Floor (P) Built Space | 13,033 RSF

### **EXISTING CONDITIONS**

| WORKSPACE & SUPPORT      | SEATS |
|--------------------------|-------|
| Private Office           | 2     |
| Conference Room          | 3     |
| Benching (30" x 54")     | 23    |
| Work Station (66" x 72") | 10    |
| Reception                | 1     |
| Lounge Area              | 1     |
| Pantry / Copy            | 1     |
| IT (8" × 8")             | 1     |
| Skype Room               | 1     |
|                          |       |