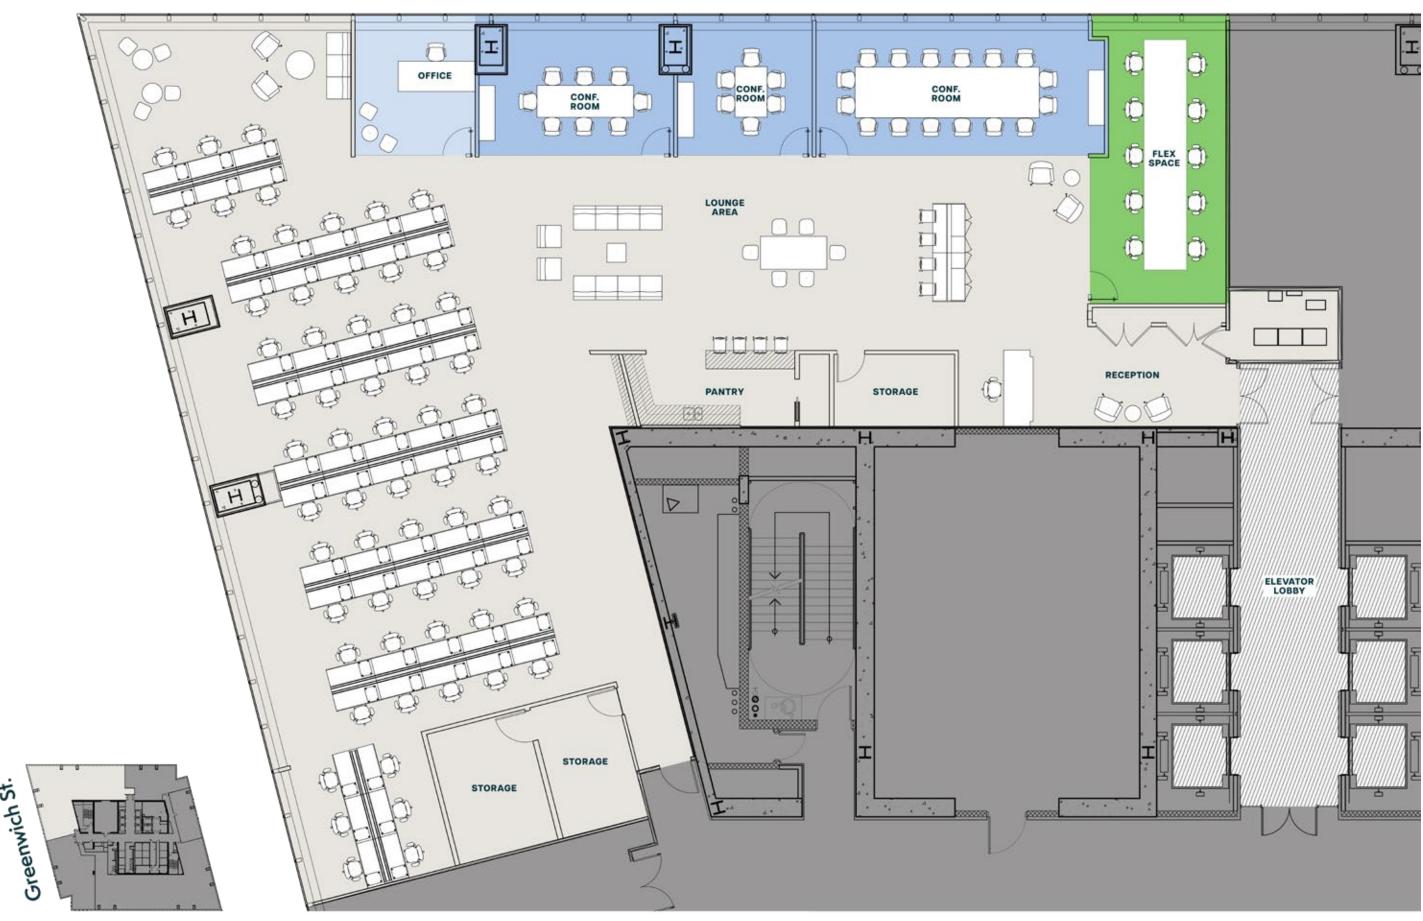

### 44<sup>th</sup> Floor Built Space

- 13,033 RSF\*
- 6,930 RSF\*

### 44<sup>th</sup> Floor (P) Built Space | 13,033 RSF

### **EXISTING CONDITIONS**

| WORKSPACE & SUPPORT | SEATS |
|---------------------|-------|
| Office              | 1     |
| Conference Room     | 3     |
| Flex Space          | 1     |
| Workstations        | 62    |
| Lounge Area         | 2     |
| Pantry              | 1     |
| Reception           | 1     |