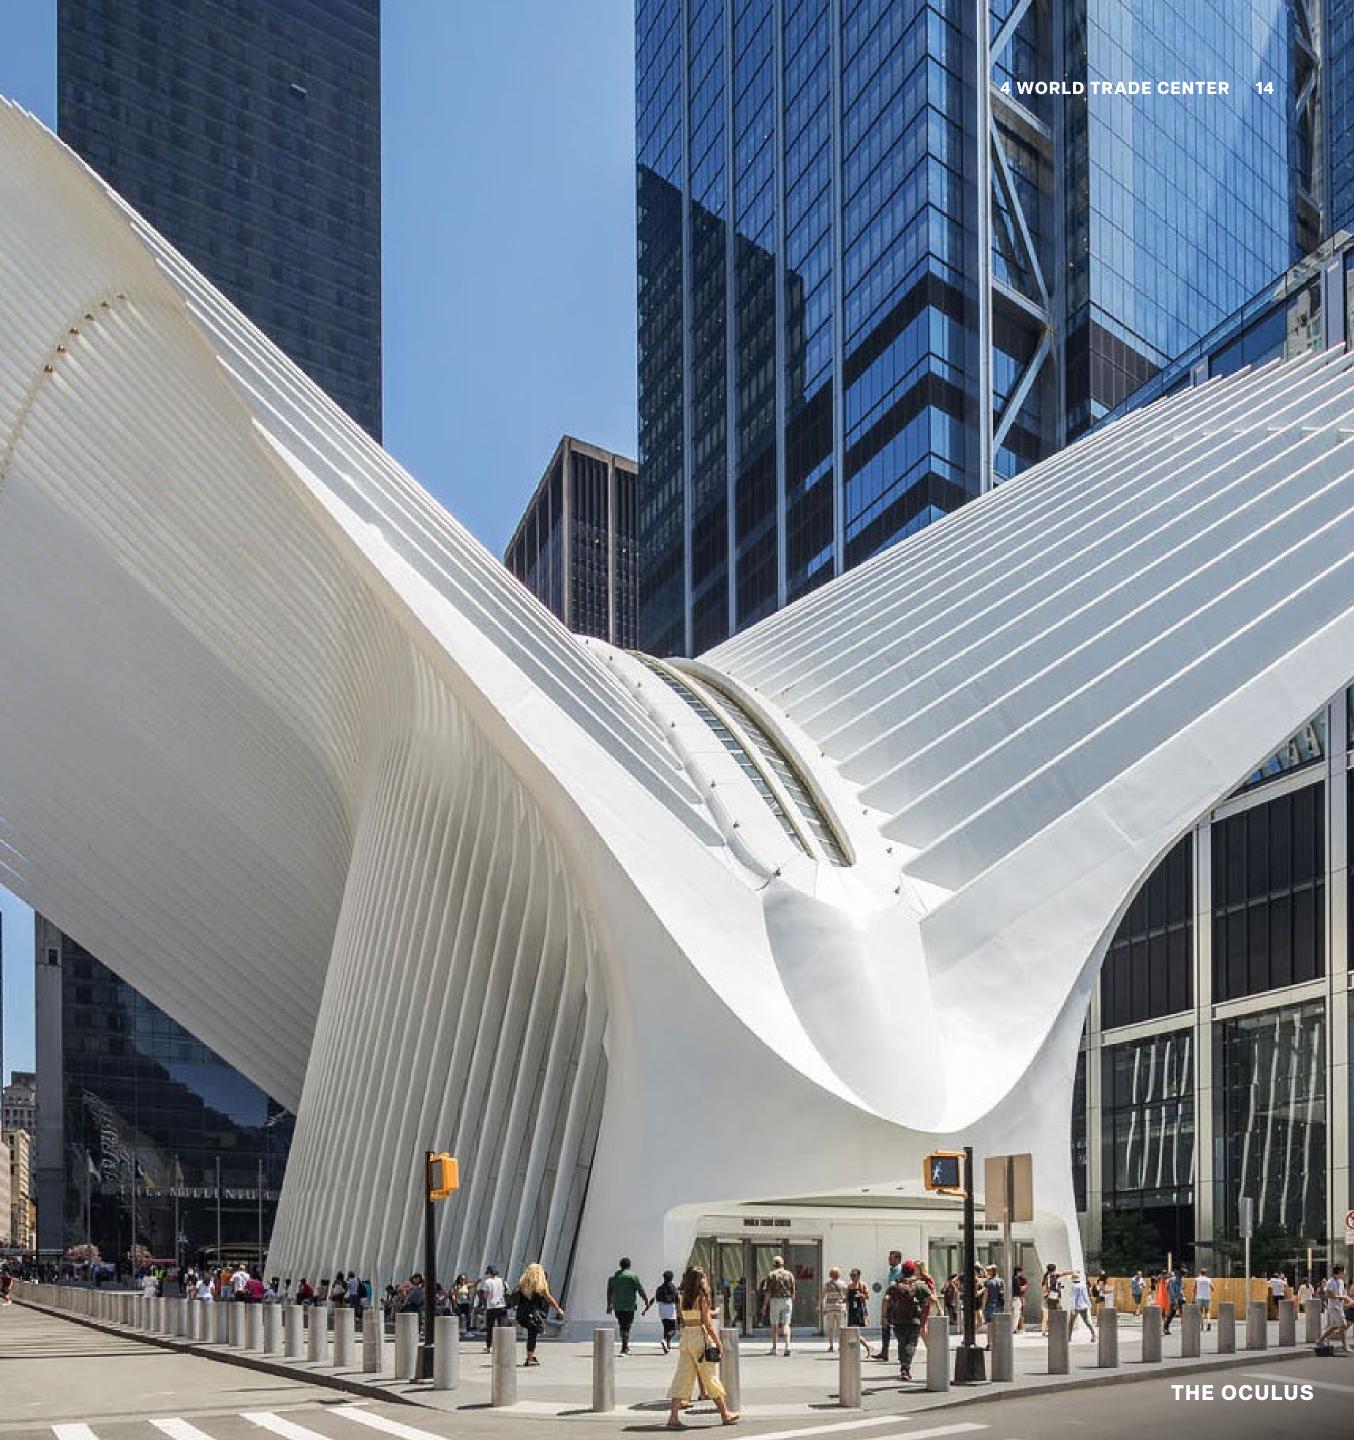

### The City's Most Connected Campus

Quickly get to anywhere in the city via Downtown's transit hubs—The Oculus and Fulton Center without ever stepping outside.

**12 SUBWAY LINES ARE LESS THAN 2 MINUTES AWAY** 

**OVER 800,000 REGIONAL CREATIVE AND PROFESSIONAL** WORKERS

**1-SEAT RIDE TO DOWNTOWN** 

**Fulton Center** 12 Subway Lines