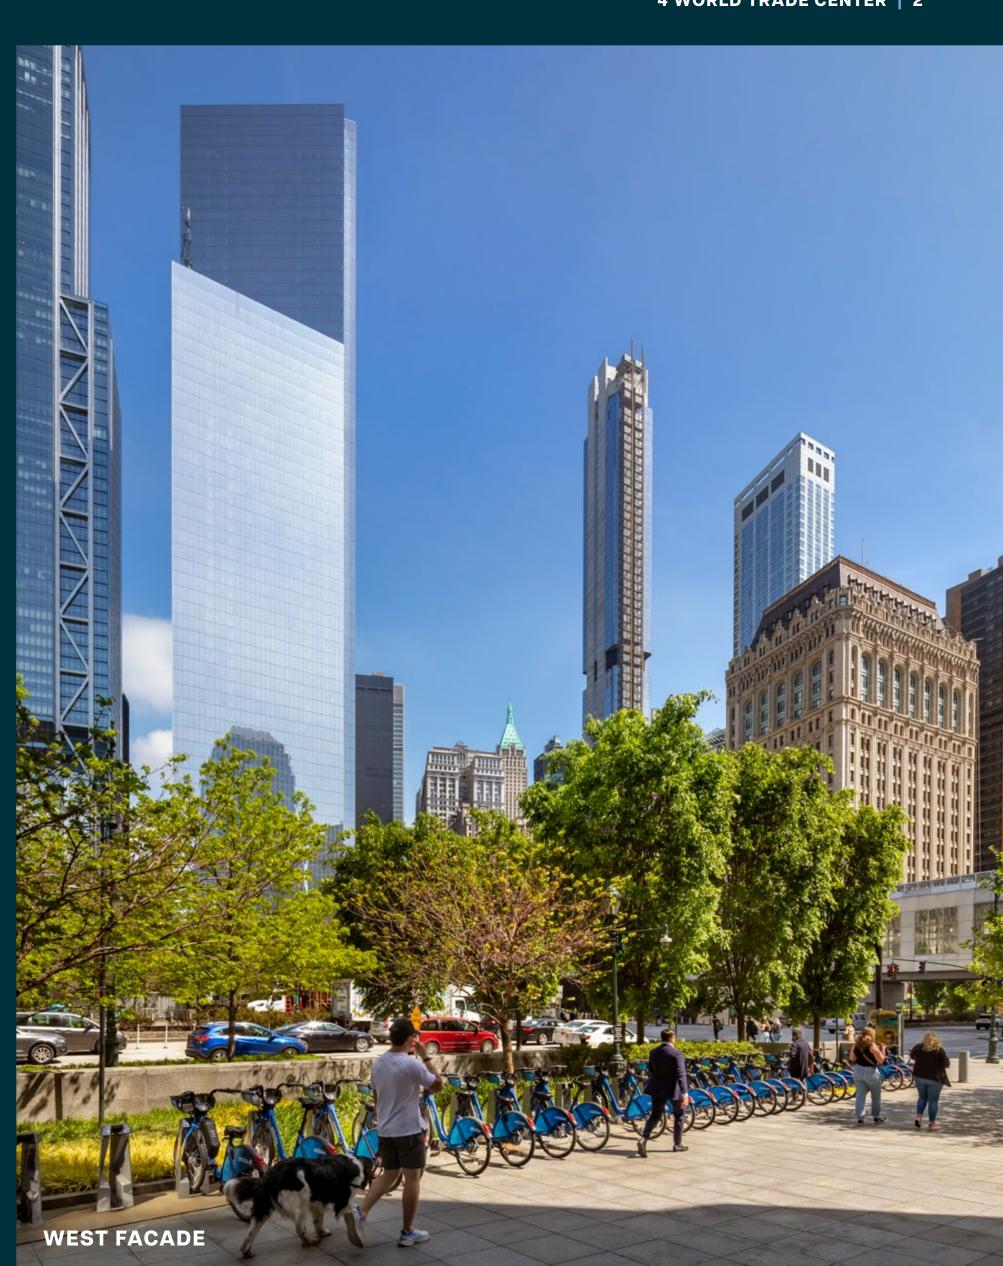

# The Best of Four

**OPEN &** EFFICIENT **FLOOR PLATES** 

JAW-DROPPING VIEWS

VIBRANT **NEIGHBORHOOD** WITH IN-BUILDING **TRANSIT ACCESS** 

| 150 Greenwich Street<br>New York, NY 10007 | Fumihiko Maki       | 72 flc               |
|--------------------------------------------|---------------------|----------------------|
| <b>sıze</b><br>2.3 million square feet     | Slab to slab: 13.5' | <b>WIND</b><br>Floor |

STUNNING ICONIC ARCHITECTURE

loors / 977 feet

DOWS r to ceiling glass