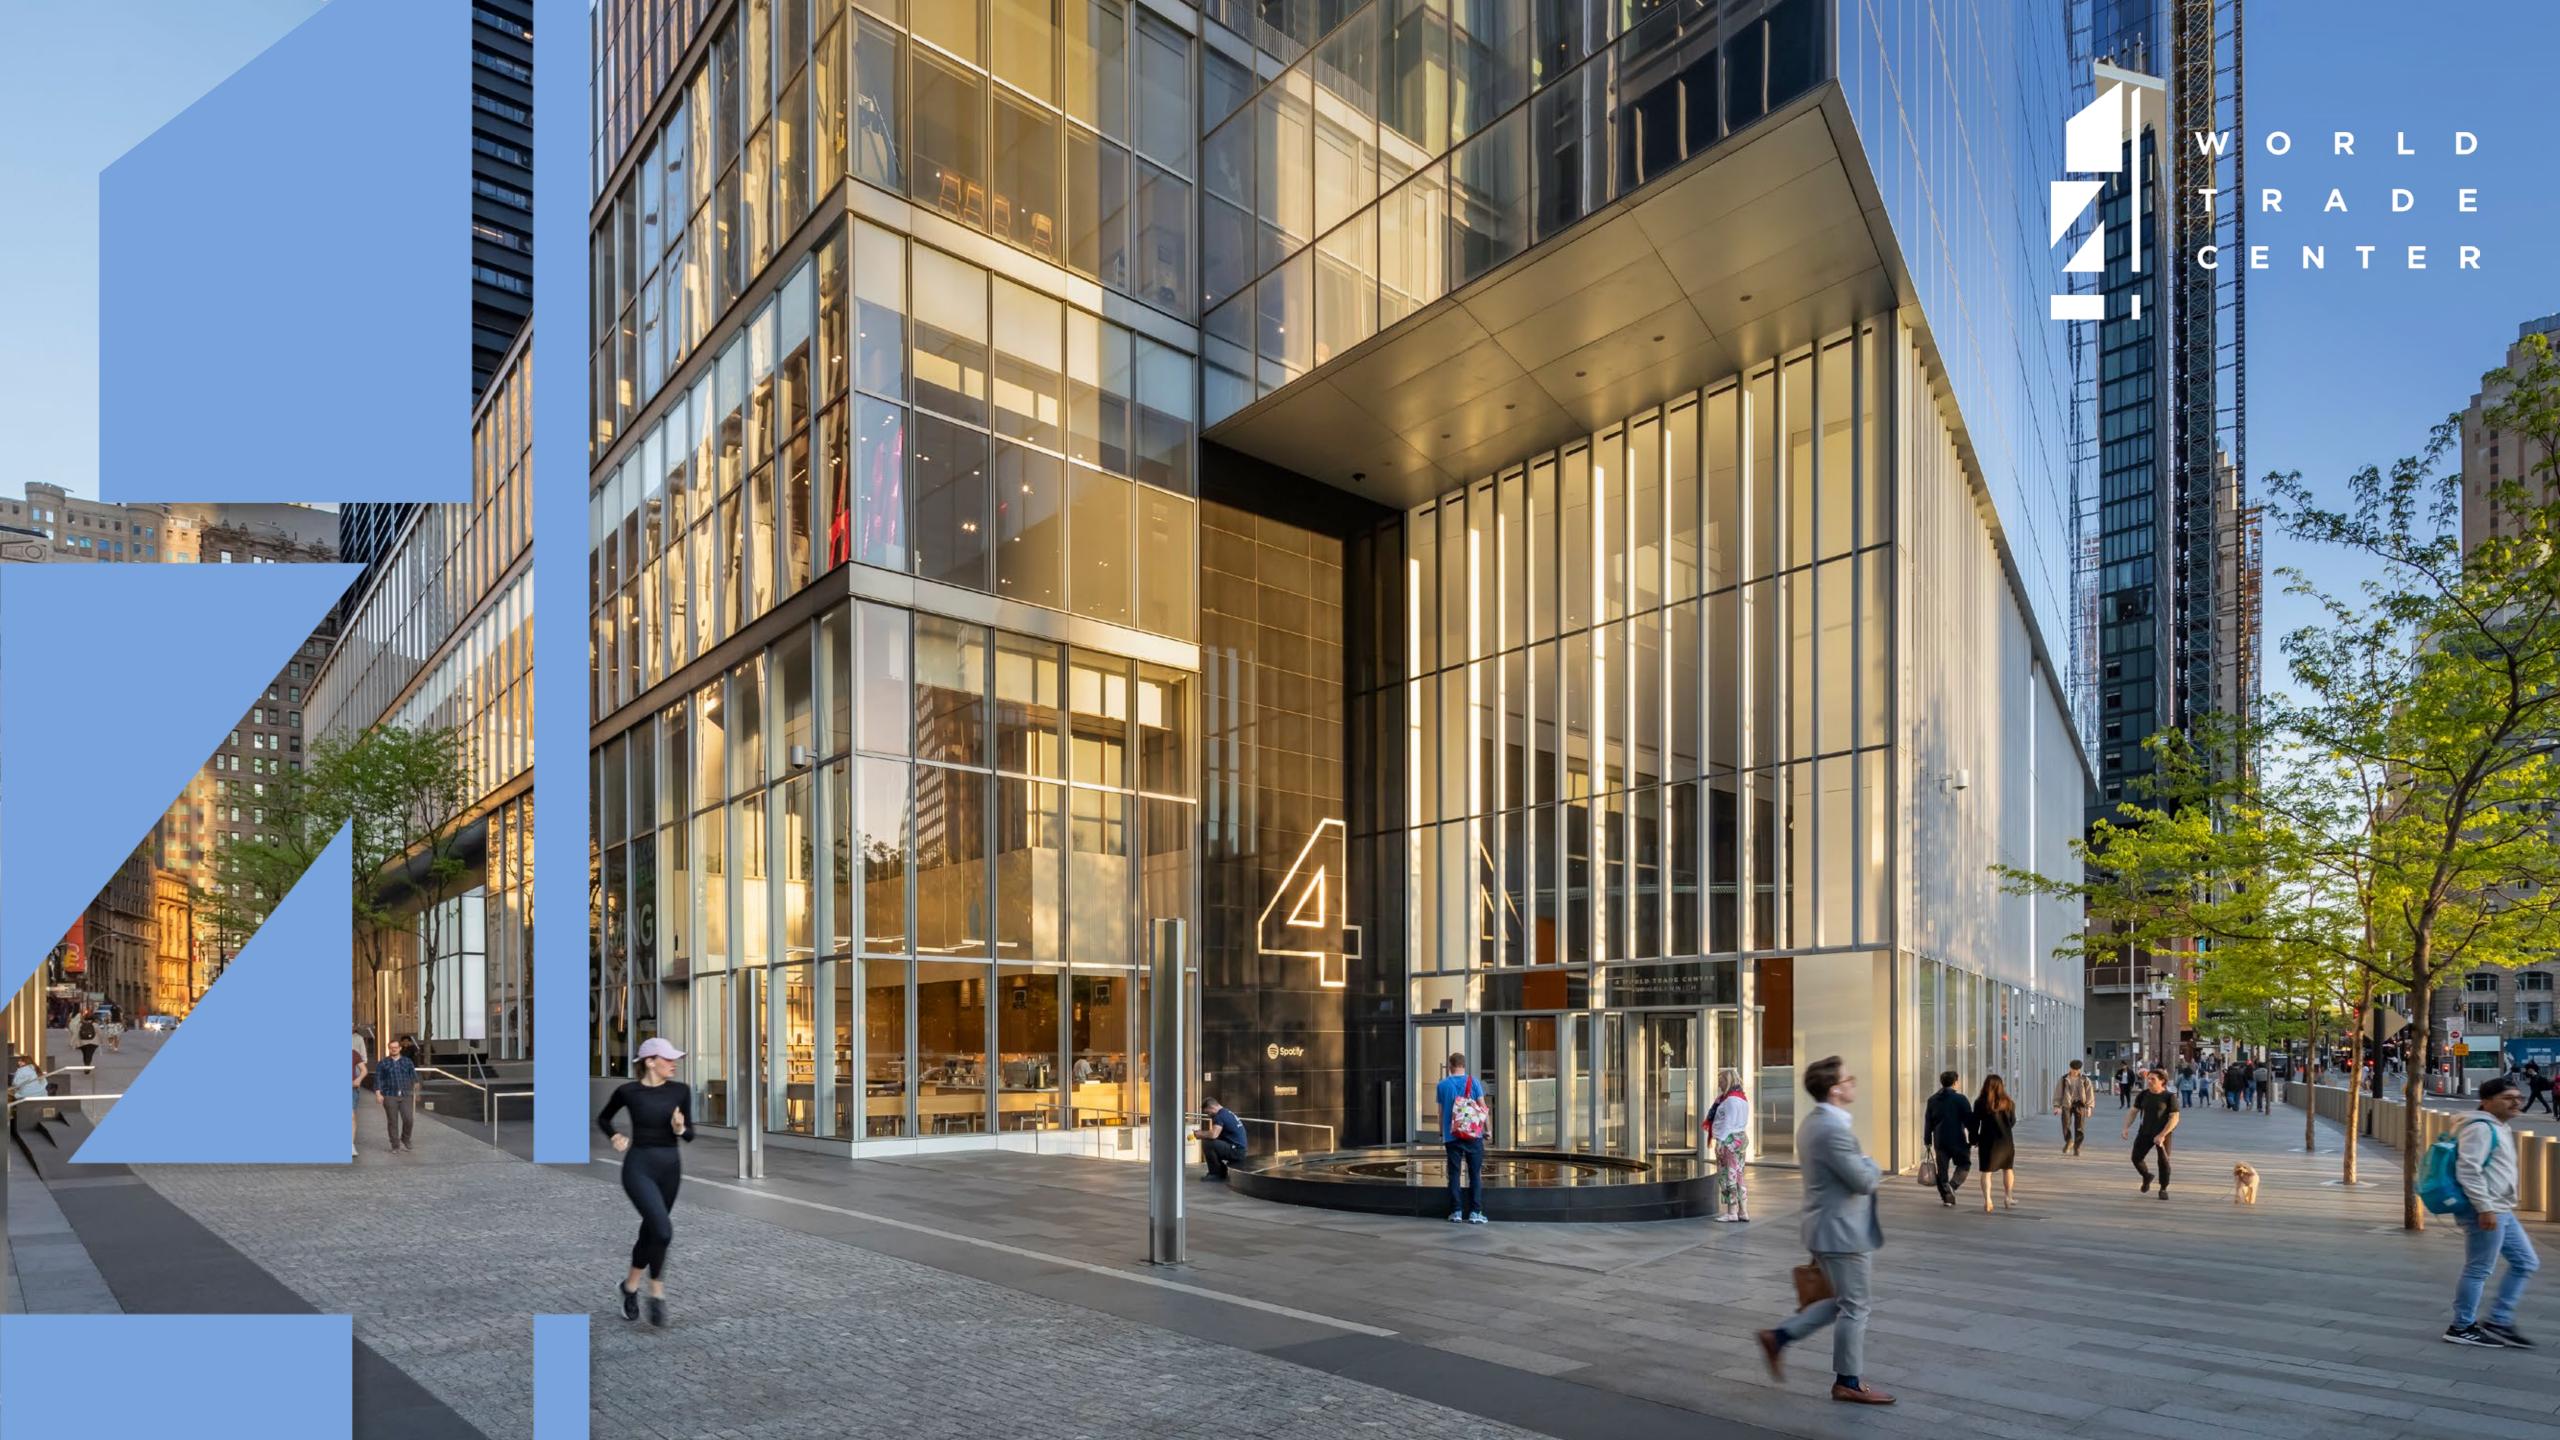

# The Best of Four

**OPEN &** EFFICIENT **FLOOR PLATES** 

JAW-DROPPING VIEWS

VIBRANT **NEIGHBORHOOD** WITH IN-BUILDING **TRANSIT ACCESS** 

| 150 Greenwich Street<br>New York, NY 10007 | Fumihiko Maki       | 72 flc               |
|--------------------------------------------|---------------------|----------------------|
| <b>sıze</b><br>2.3 million square feet     | Slab to slab: 13.5' | <b>WIND</b><br>Floor |

STUNNING ICONIC ARCHITECTURE

loors / 977 feet

DOWS r to ceiling glass