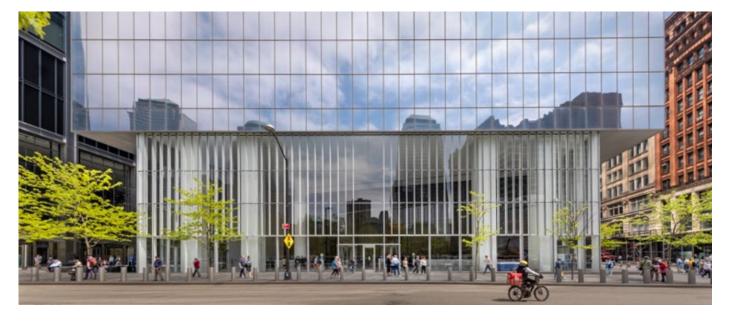

# The Best of Four

**OPEN &** EFFICIENT **FLOOR PLATES** 

JAW-DROPPING VIEWS

VIBRANT **NEIGHBORHOOD** WITH IN-BUILDING **TRANSIT ACCESS** 

| 150 Greenwich Street<br>New York, NY 10007 | Fumihiko Maki       | 72 flc               |
|--------------------------------------------|---------------------|----------------------|
| <b>sıze</b><br>2.3 million square feet     | Slab to slab: 13.5' | <b>WIND</b><br>Floor |

STUNNING ICONIC ARCHITECTURE

loors / 977 feet

DOWS r to ceiling glass