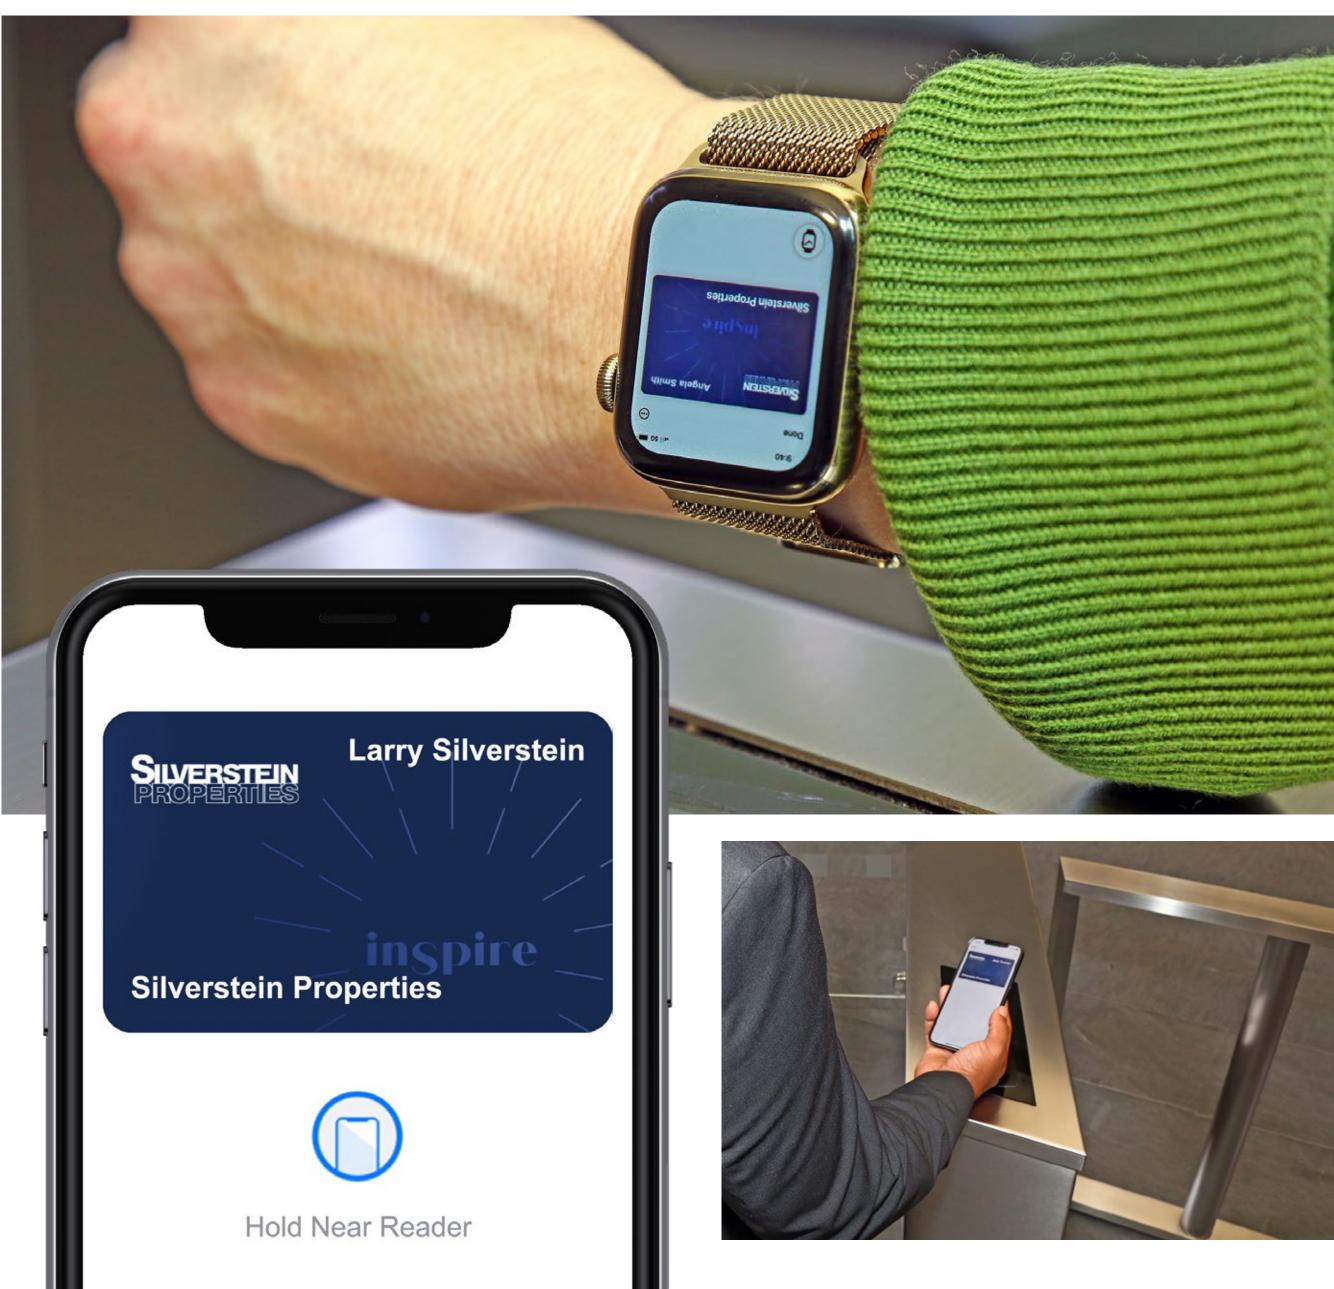

### Everything On Tap

World Trade Center tenants enjoy convenient, contactless access to the buildings' main entrances, amenities, and other tenant-exclusive spaces via their iPhone or Apple Watch, simply by adding their access badge to Apple Wallet.

SEAMLESS SET-UP <u>-</u>

EXPRESS MODE ACCESSIBILITY

SECURE & PRIVATE