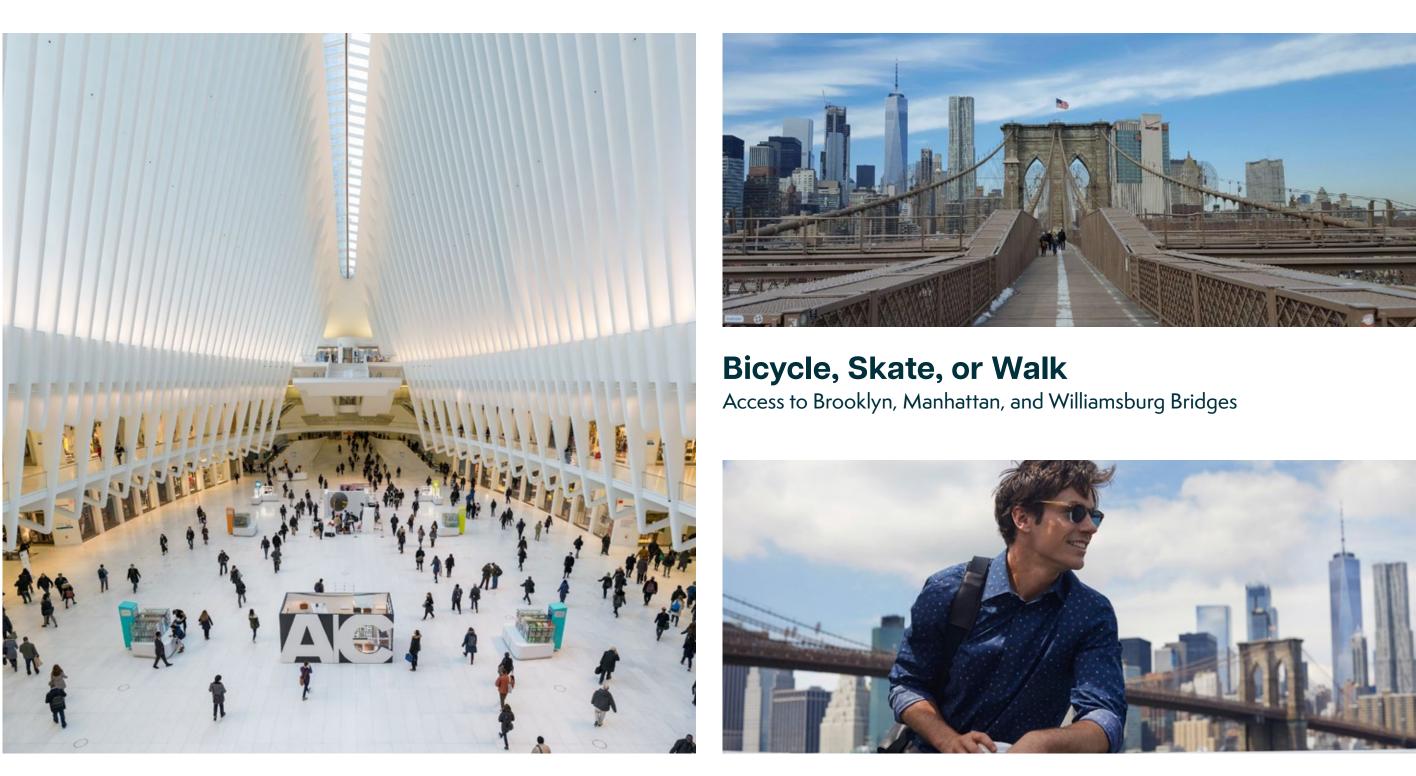

### The City's Most Connected Campus

Quickly get to anywhere in the city via Downtown's transit hubs—The Oculus and Fulton Center without ever stepping outside.

**12 SUBWAY LINES ARE LESS THAN 2 MINUTES AWAY** 

**OVER 800,000 REGIONAL CREATIVE AND PROFESSIONAL** WORKERS

**1-SEAT RIDE TO DOWNTOWN** 

**Fulton Center** 12 Subway Lines