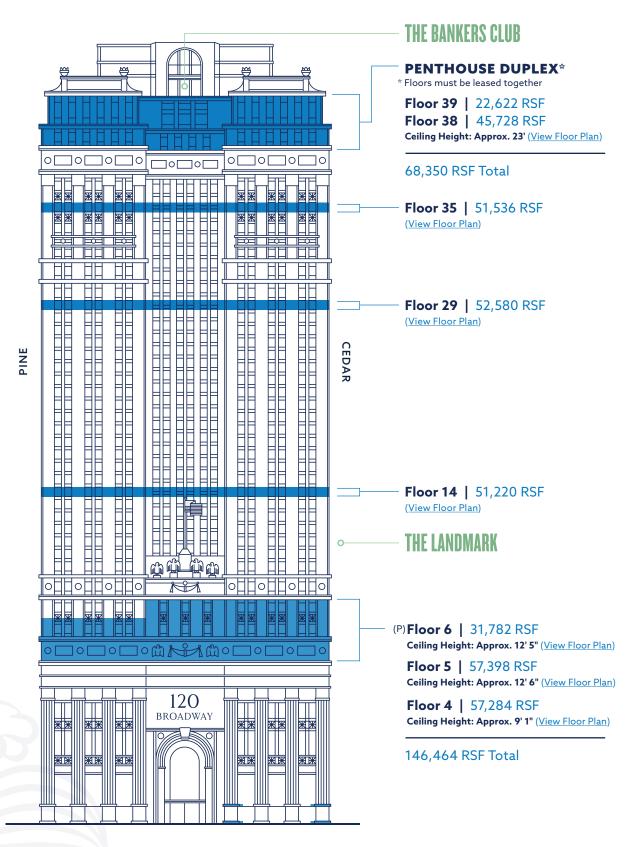

AT A PREMIER LOCATION

120 BROADWAY

## **AVAILABILITIES**

#### **FULL FLOOR & LARGE BLOCK**



## **AVAILABILITIES**

#### **PARTIAL FLOORS**





# HAPPENING DOWNTOWN

An unmatched Downtown location and rare, character-rich availabilities effortlessly come together at 120 Broadway. Silverstein Properties has just completed a \$50M restoration of this downtown landmark, as well as the addition of two new amenity spaces: The Bankers Club offers a tenant-exclusive rooftop lounge and food hall, and the tenth-floor amenity space includes a game room, yoga studio, and even a speakeasy.



**WELCOME TO THE TOP** 















# PLUS A NEW AMENITY SPACE

#### IT'S A PERFECT 10!

Introducing 120 Broadway's second amenity space, The Landmark—a luxurious 10th floor getaway flexibly designed for anything and everything tenants need. From meeting spaces and breakout areas to a yoga studio a