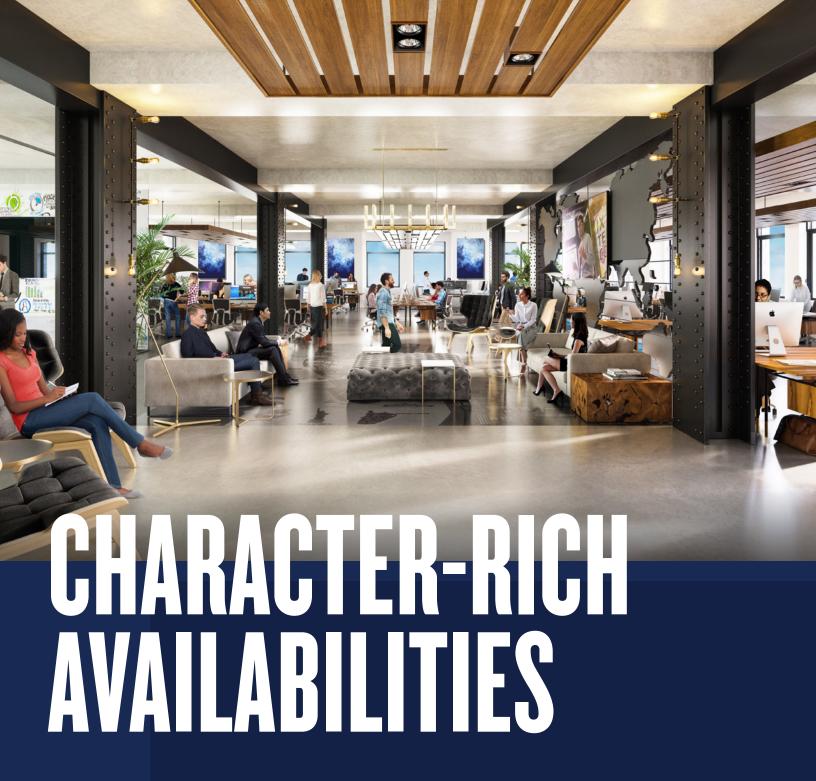

# HAPPENING DOWNTOWN

An unmatched Downtown location and rare, character-rich availabilities effortlessly come together at 120 Broadway. Silverstein Properties has just completed a \$50M restoration of this downtown landmark, as well as the addition of two new amenity spaces: The Bankers Club offers a tenant-exclusive rooftop lounge and food hall, and the tenth-floor amenity space includes a game room, yoga studio, and even a speakeasy.